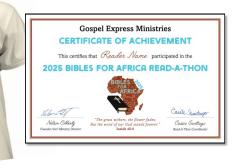

### **Your Choice of Answers in Genesis Family Bible Devotional Book:**

All participants receive a t-shirt and a certificate!